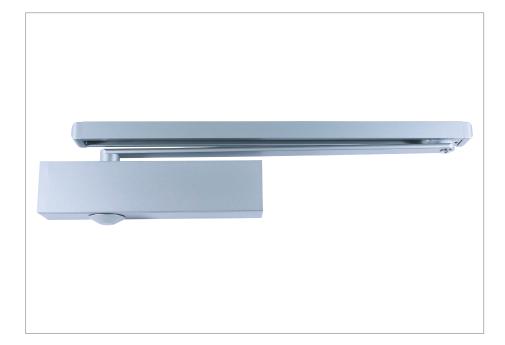

## Surface Mounted High Efficiency CAM Action Overhead Door Closer

# 53000

EN3 fixed power door closer

- Exclusive profile extruded body
- High performance CAM action mechanism
- Slide track with matching arm
- Adjustable closing speed and latch action
- Mechanical Hold Open Device available \*(Not suitable for use on fire doors)
- Slide plate or semi radius cover options
- Cushion stop option available
- Certifire approved product
- Genuine Stainless Steel material is used for all Stainless Steel Cover variants
- Supplied in 2 variants; Pull side door/push side transom mounting OR Push side door/pull side transom mounting
- S3001 approved for door mount pull side & transom mount push side
- S3006 approved for door mount push side & transom mount pull side