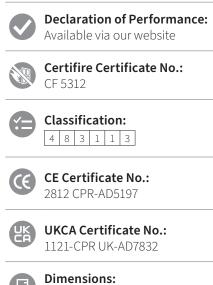

## Surface Mounted High Efficiency CAM Action Overhead Door Closer

# 53000

EN3 fixed power door closer



- Exclusive profile extruded body
- High performance CAM action mechanism
- Slide track with matching arm
- Adjustable closing speed and latch action
- Mechanical Hold Open Device available \*(Not suitable for use on fire doors)
- Slide plate or semi radius cover options
- Cushion stop option available
- Certifire approved product
- Genuine Stainless Steel material is used for all Stainless Steel Cover variants
- Supplied in 2 variants; Pull side door/push side transom mounting OR Push side door/pull side transom mounting
- S3001 approved for door mount pull side & transom mount push side
- S3006 approved for door mount push side & transom mount pull side

#### **Technical Data**



Available via our website

### Available Cover & Arm Finishes

**Metallic Finishes** 



RAL Colours and other plated finishes available to Special Order – please see our Finishes Brochures for further details

#### Synergy Hardware Limited

Tel: 01902 893725 Fax: 01902 896746 sales@synergyhardware.co.uk www.synergyhardware.co.uk

Unit 2 Heath Mill Business Centre, Heath Mill Road, Wombourne, West Midlands WV5 8AP

E&OE. Whilst every effort has been made to ensure the information presented is correct, we can accept no responsibility for any errors that may exist. We also reserve the right to make alterations to the design or specification of any product without notice.